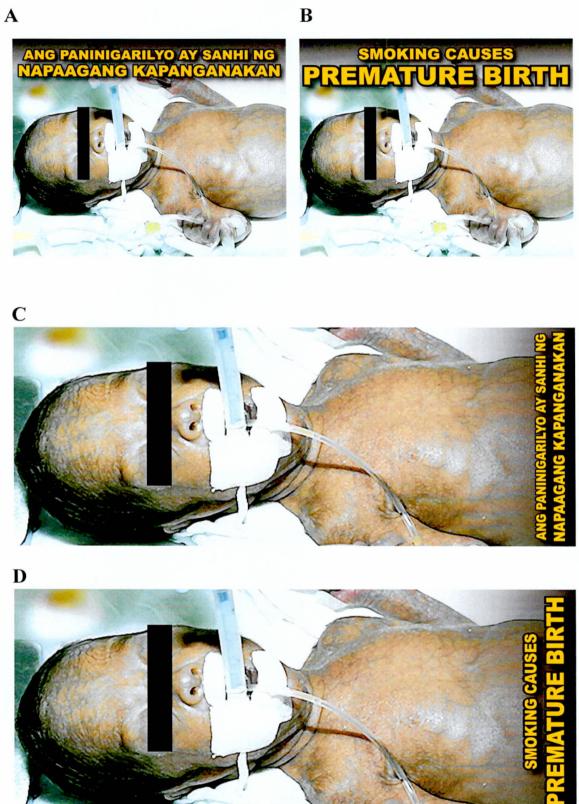

Republic Act No. 10643", and shall be valid for a period of two years or until March 3, 2024.

All other provisions of Administrative Order No. 2014-0037 remain in effect, and therefore shall be observed and complied with in the application of the 4th set of graphic health warning templates.

This Order shall take effect immediately following its publication in a newspaper of general circulation, with three (3) certified copies filed at the Office of the National Administrative Register (ONAR) of the University of the Philippines Law Center.

ØISCO T. DUQUE III, MD, MSc Secretary of Health



## Annex A - The Fourth Set of Graphic Health Warning Templates

**Color Specifications** C: 1% M: 18% Y: 99% K: 0%

## **Template 1 - Still Birth**

B











# **Template 2 - Premature Birth**



**Template 3 - Damaged Teeth** 



# **Template 4 - Cataract**



Template 5 - Nose Cancer



Template 6 - Mouth Cancer



Template 7 - Breast Cancer



**Template 8 - Mouth Cancer** 



# Template 9 - Gangrene













# **Template 10 - Mouth Cancer**







**Template 11 - Nose Cancer** 

# **Template 12 - Mouth Cancer**



## SIDE PANEL

**Color Specifications** C: 1% M: 18% Y: 99% K: 0%

## **DOH Quitline**

# QUIT SMOKING: CALL DOH QUITLINE 1558