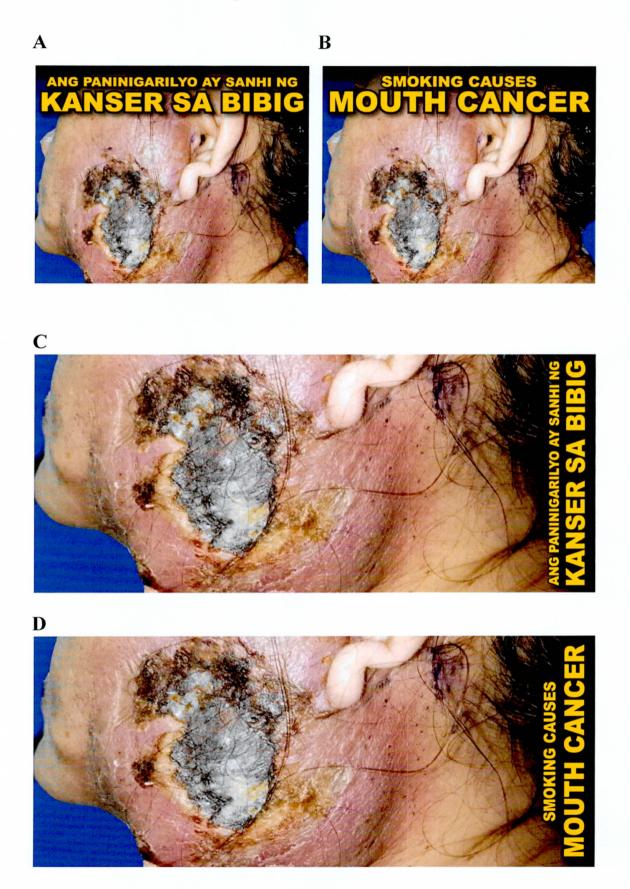

shall be observed and complied with in the application of the 4th set of graphic health warning templates.

This Order shall take effect immediately following its publication in a newspaper of general circulation, with three (3) certified copies filed at the Office of the National Administrative Register (ONAR) of the University of the Philippines Law Center.

ØISCO T. DUQUE III, MD, MSc Secretary of Health



## Annex A - The Fourth Set of Graphic Health Warning Templates

**Color Specifications** C: 1% M: 18% Y: 99% K: 0%

## **Template 1 - Still Birth**

B











# **Template 2 - Premature Birth**



**Template 3 - Damaged Teeth** 



# **Template 4 - Cataract**



Template 5 - Nose Cancer



Template 6 - Mouth Cancer



Template 7 - Breast Cancer



**Template 8 - Mouth Cancer** 



# Template 9 - Gangrene













# **Template 10 - Mouth Cancer**







**Template 11 - Nose Cancer** 

# **Template 12 - Mouth Cancer**



## SIDE PANEL

**Color Specifications** C: 1% M: 18% Y: 99% K: 0%

## **DOH Quitline**

# QUIT SMOKING: CALL DOH QUITLINE 1558